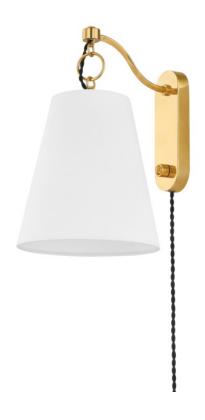

# JOAN 1415-AGB

Inspired by vintage miners lamps, Joan features a classic bell shape with a nautical twist. The focal point of this fixture is the large white linen shade, which delicately dangles from an elegant swan neck. Featuring a full-range dimmer on the backplate, this Aged Brass fixture blends a comforting familiarity with high usability.