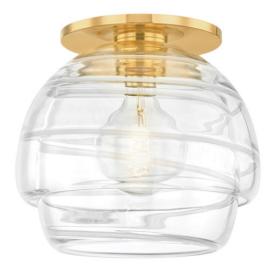

# MONTVALE 4813-AGB

Made from distinctive Tourbillon Blanc glass, this elegant bubble-shaped flush mount is complemented by a sleek Aged Brass canopy. Characterized by its clarity and white swirl details, the unique glass enhances the organicism of this artistic design. With its contemporary appeal, Montvale effortlessly injects a fresh and modern ambiance into any interior space.

#### **FINISHES**

Aged Brass (AGB)

#### DIMENSIONS

Height 11.75" Width/Diameter 13.00" Length " Minimum Height " Maximum Height " Canopy/Backplate 8.75" Hanging Type Weight 18.74lb