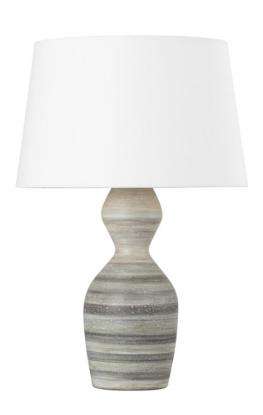

# **NAHANT**

#### L7329-VGL/CWD

The dynamically sculpted white dune ceramic body of Nahant appears to have been weathered by sand over time. The striations of color create an organic effect reminiscent of natural stone. Balanced by an off-white linen shade, this table lamp has a warm and inviting presence.