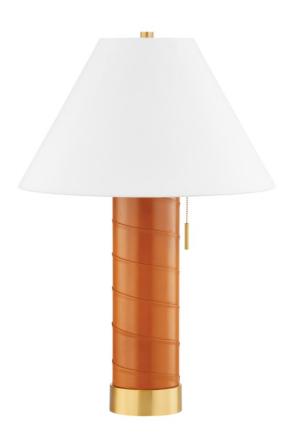

# **NORWALK**

L3429-AGB

A celebration of heritage, this table lamp is a charming bedside or desk companion. The tactile leather-wrapped body brings a sense of old-world nostalgia achieved through fine craftsmanship. Topped with a tapered white linen shade and finished with an elegant Aged Brass pull switch and base, Norwalk creates a refined lighting experience.

## **FINISHES**

Aged Brass (AGB)

### **DIMENSIONS**

Height 28.50"

Width/Diameter 19.25"

Length "

Minimum Height "

Maximum Height "

Canopy/Backplate 5.50"

Hanging Type