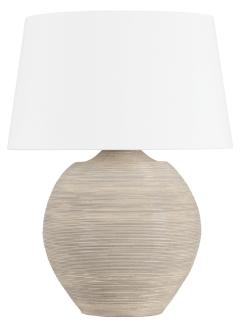

# **KITCHAWAN**

L5731-AGB/CAR

Resembling a found Greek or Roman antique, Kitchawan features a unique ceramic treatment similar to stucco that lends it a raw, organic appearance. Ethereal cloud-like patterns encircle the spherical lamp base, coordinating with the softly tapered white linen drum shade. Aged Brass hardware completes this soothing table lamp.

#### FINISHES

AGED BRASS/CERAMIC ARTISAN CREAM (AGB/CAR)