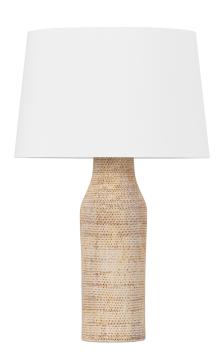

#### L1529-AGB/CBW

Inspired by the decorative tiles and rugs found in Moroccan markets, the Medina table lamp features a ceramic base covered with an intricate, weave-like pattern. A white linen drum shade complements the base with its neutral color, grained texture, and oversized silhouette. When illuminated, light reflects off the Aged Brass hardware at the neck, adding a subtle glimmer to the design.