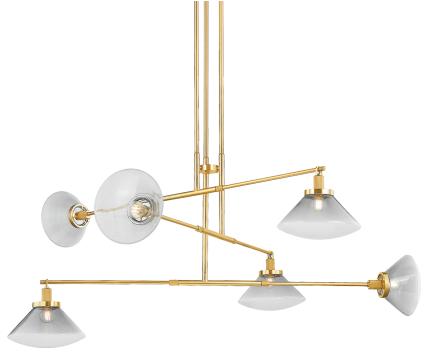

# MENDON

1936-AGB

Taking an architectural approach to the mobile trend, Mendon features crisp, geometric details and distinctive gray glass. The overall composition is well-balanced, using asymmetry as a form of artistry. The thick glass shades are smoky and alluring, adding interest to the clean lines, while the Aged Brass finish strikes a warm note. Available as a 6-light chandelier or single-light sconce.

### DIMENSIONS

Height: 25.5" Width/Diameter: 58" Length: " Minimum Height: 29.5" Maximum Height: 84" Canopy/Backplate: 7" Hanging Type: 1-3" / 1-6" / 1-12" / 2-18" Stems Product Weight: 24.69lb