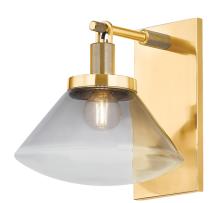

# **MENDON**

#### 1931-AGB

Taking an architectural approach to the mobile trend, Mendon features crisp, geometric details and distinctive gray glass. The overall composition is well-balanced, using asymmetry as a form of artistry. The thick glass shades are smoky and alluring, adding interest to the clean lines, while the Aged Brass finish strikes a warm note. Available as a 6-light chandelier or single-light sconce.

## **FINISHES**

Aged Brass (AGB)