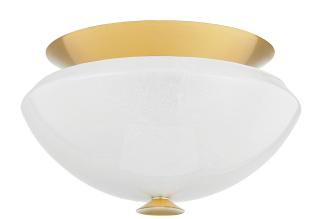

#### 1102-AGB

This artful dome flush mount is designed to cast light upwards to create a warm and welcoming ambiance in a space. Featuring a delicate swirled effect, the cloud glass shade is suspended from a cone-shaped Aged Brass canopy. A flipped finial underneath the shade mirrors the same design language on a smaller scale. The resulting fixture is celestial and serene, creating an atmospheric glow.

### **FINISHES**

AGED BRASS/SOFT WHITE (AGB/SWH)