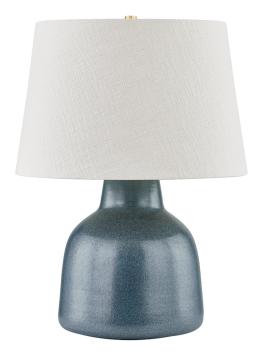

# **RIDGEFIELD**

L6027-AGB/C08

Echoing the hues of the sea, the cerulean Ridgefield instantly sets the mind at ease. Speckles on the surface of the ceramic base add visual texture, while the woven shade evokes a natural, coastal elegance. The Aged Brass hardware catches the eye when the lamp is illuminated, adding a polished note.

### **FINISHES**

Aged Brass/Ceramic Textured Navy (AGB/CTN)