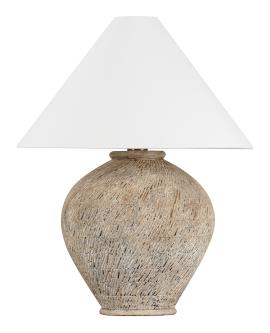

#### L5330-AGB/CAX

A textural delight, Rumbrook features a tactile ceramic base with an etched treatment across its naturally porous surface. The unique base allows light and shadow to play within the grooves, creating a visually dynamic statement piece. A white linen shade tops this table lamp, adding a classic, fresh note to balance the earthy base.

# **FINISHES**

AGED BRASS/CERAMIC ANCIENT TEXTURE (AGB/CAX)