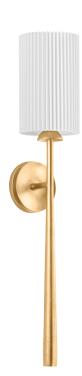

#### 4230-VGL

A pleated shade and elongated, slender stem define the simple, chic Sterling sconce. Beneath the architectural shade, an inverted bobeche introduces a sense of softness. Finished in Vintage Gold Leaf, this fixture follows in the tradition of a torch but with contemporary sophistication.