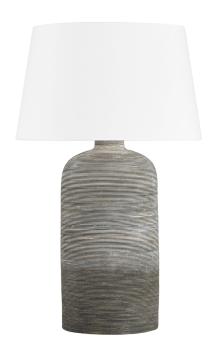

# **SUTTON MANOR**

L5631-AGB/CCS

Characterized by a rich ombre finish, Sutton Manor is a serene interpretation of a classic table lamp silhouette. The elongated shape of the ceramic base is balanced by a large tapered white linen drum shade. Finished with Aged Brass hardware, this timeless treasure fits seamlessly in modern or contemporary interiors.

## **FINISHES**

AGED BRASS/CERAMIC CREAM SHADOW (AGB/CCS)