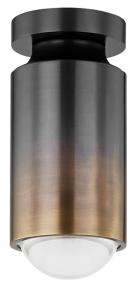

# WHATELY 3405-GB

A streamlined flush mount, Whately achieves a bold aesthetic through its artistic details. This can light alternative features a Gradient Bras finish, designed to draw attention away from the ceiling and toward the domed glass lens. Emitting a warm glow, it brings a touch of mid-century modern flair to any space.

#### **FINISHES**

Gradient Brass (GB)

## DIMENSIONS

Height: 10.5" Width/Diameter: 4.75" Length: " Minimum Height: " Maximum Height: " Canopy/Backplate: 4.75" Hanging Type: Product Weight: 4.4lb