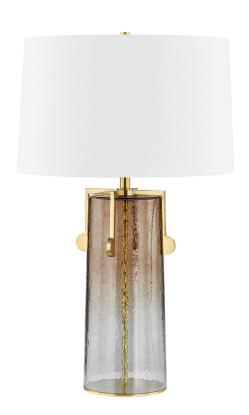

#### L3730-AGB

Taking inspiration from bespoke hardware details found on high end furniture, Wildwood makes a statement that is equal parts tailored and poetic. A smoky ombre glass base provides the perfect amount of transparency to appreciate the clean lines and circular forms of the Aged Brass metalwork. A large white linen drum shade balances the ethereal quality of this statement lamp.