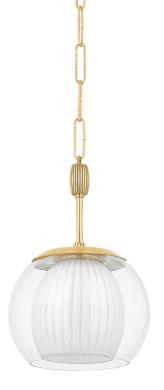

#### 7310-AGB

Inspired by nature, the retro silhouette of Clementon features a single orb accented by graceful details. The exterior shade is molded fron clear glass, while the opal shiny glass interior features elegant fluting. Finished in Aged Brass, Clementon can make a fresh statement alone or be grouped above a countertop.

#### DIMENSIONS

Height: 16.75" Width/Diameter: 11" Length: " Minimum Height: 21.5" Maximum Height: 72" Canopy/Backplate: 5.25" Hanging Type: 54" Chain Product Weight: 8.11lb