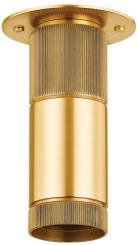

# DIGHTON 2205-AGB

An elevated take on a can light, Dighton is clean and modern with textural details that add interest to its minimalist form. A Solite glass lens provides optimal light diffusion, while decorative knurling adds visual depth. Opt for the vintage, sophisticated look of an Aged Brass finish or the more industrial feel of Distressed Bronze.

### DIMENSIONS

Height: 7.5" Width/Diameter: 4.75" Length: " Minimum Height: " Maximum Height: " Canopy/Backplate: 4.75" Hanging Type: Product Weight: 1.76lb