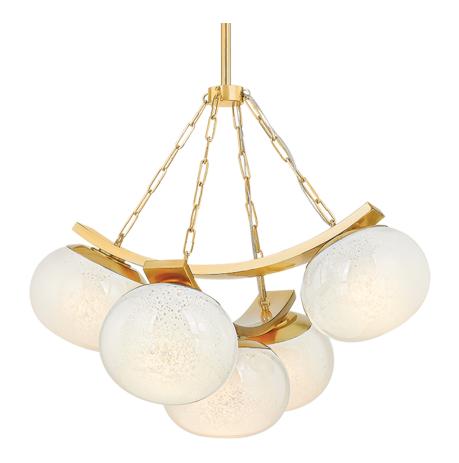

# **DUXBURY**

#### 2105-AGB

Balancing hard and soft elements, Duxbury creates a modern architectural lighting experience inspired by morning dew collecting on blades of grass. Voluminous cloud seedy glass shades are suspended from stark metal bands and chains, creating a powerful yet pleasing contrast. Duxbury is available as a 5 or 7-light chandelier with an Aged Brass or Distressed Bronze finish.

## **FINISHES**

Aged Brass (AGB)
Distressed Bronze (DB)