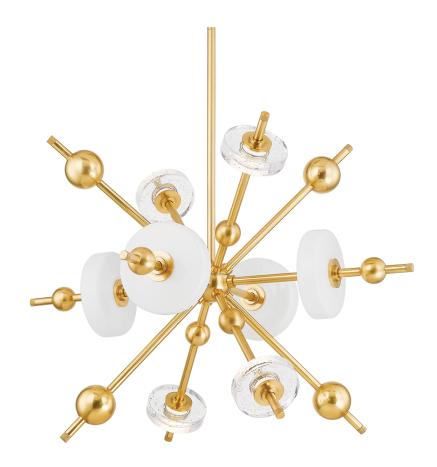

# **MAYNARD**

#### 8132-AGB

Machine precision and slim LED profiles provide a sleek update to an iconic mid-century silhouette. Glass ornaments, hand-blown from either seedy opal glass or seedy etched glass, stack in totemic formations along the slim arms of this chandelier. An Aged Brass finish elevates the fixture, balancing the playfulness with a note of luxury. Maynard is available as an 8, 12-light chandelier, 6-light linear, or a 3-light sconce.

## **FINISHES**

Aged Brass (AGB)

### **DIMENSIONS**

Height: 22.75"
Width/Diameter: 32"

Length: "

Minimum Height: 32" Maximum Height: 71" Canopy/Backplate: 5"

Hanging Type: 1-3" / 1-6" / 1-12" / 2-18" Stems

Product Weight: 27.77lb