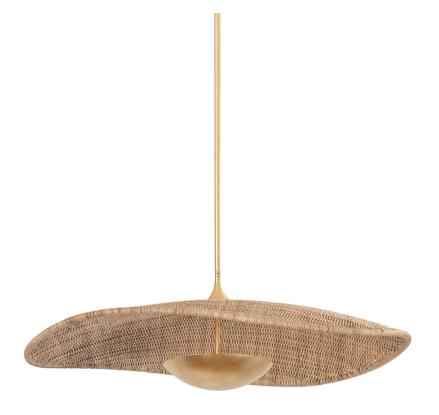

# **SHILOH**

#### 4934-VGL

A dialogue between form and material, this nature-inspired design undulates with charm. The interplay of woven rattan and fluid metalwork creates a dynamic and airy suspension overhead. Accented by a warm Vintage Gold Leaf finish, the detailed craftwork and textural finish present a distinctive, organic look. Illuminated by LED, Shiloh is available in two pendant sizes.

\*Due to the one-of-a-kind nature of the medium, exact colors and patterns may vary slightly from the image shown.

### **FINISHES**

Vintage Gold Leaf (VGL)