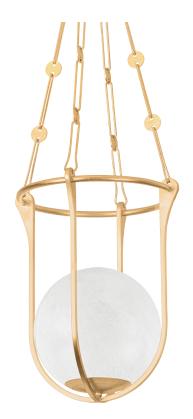

#### 1614-VGL

A delicate Vintage Gold Leaf cage, gracefully swirling cloud glass orb and intricate suspension chains converge to create this mesmerizing pendant light. Exhibiting a jewelry-like appearance, Verbank is enhanced by its subtle details, including circular ornaments on the chains and Art Deco-inspired curves. Like a planetary body glowing in the sky, this is a truly magical lighting experience.

## **FINISHES**

Vintage Gold Leaf (VGL)

## **DIMENSIONS**

Height: 17.25"

Width/Diameter: 13.75"

Length: "

Minimum Height: 28"

Maximum Height: 71.5"

Canopy/Backplate: 7"

Hanging Type: 54" Chain