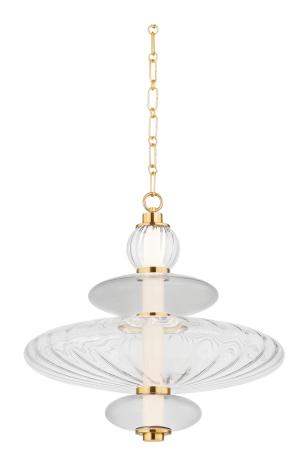

#### 2619-AGB

Old meets new in the nostalgic Williams pendant. Streamlined renditions of classic glass techniques are stacked to create a striking totemic composition. Alternating clear optic and smoked glass shades are stacked around a single LED tube, which serves as the core of this eye-catching fixture. Williams is available in two sizes and is finished in Aged Brass.