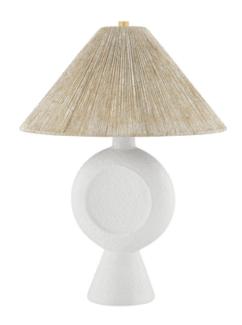

# Centella

Product ID HL967201-AGB/WP

Price: \$430.00

### **SHADE INFORMATION**

#### SHIPPING INFORMATION

FedEx

Shipping Method

| Height           | 24.25"   |
|------------------|----------|
| ADA Compliant    | No       |
| Hanging Type     | -        |
| Canopy/Backplate |          |
| Width            | 18"      |
| Shade Diameter   | 4"       |
| Extension        |          |
| Top To Center    |          |
| Weight           | 7.7 Lbs. |
|                  |          |

Shade Top 4"
Shade Diameter 18"
Shade Height 8.75"
Shade Attachment Shade Material Natura

Shade Material **Natural Woven**Shade Color -

Aged Brass/White Plaster (AGB/WP)

6/11/24, 7:13 PM WP | Specs

Mitzi | 151 Airport Dr, Wappingers Falls, NY 12590 | mitzi.com