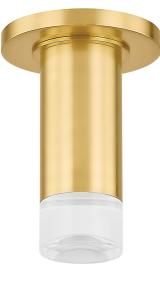

# CLAUDIE H900501-AGB

The slim proportions and sleek materiality of Claudie create a frills-free yet chic alternative to a can light. Encased in a clear K9 crystal lens, the light source provides powerful downlighting without a harsh glare. Accessible yet elevated, the Aged Brass finish gleams when illuminated.

#### **FINISHES**

Aged Brass (AGB)

#### DIMENSIONS

Height: **6.5**" Width/Diameter: **4.75**" Length: " Minimum Height: " Maximum Height: " Canopy/Backplate: **4.75**" Hanging Type: Product Weight: **2.5lb** 