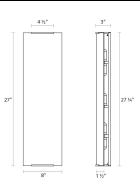

#### **Dimensions**

Height: 27.25"
Width: 8"
Extends: 3"
Minimum Extension: 3"
Maximum Extension: 3"
Canopy/Backplate/Base Depth: 4.5
Canopy/Backplate/Base Height: 27