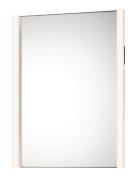

# Vanity LED Mirror Kit Spec Sheet

SKU: 2550.01 Learn more at:

https://sonnemanlight.com/vanity-led-mirror-kit

Description: Vanity LED Mirror System provides bright and even LED illumination in a compact form that enables mounting flush against a mirror or in a tight alcove. Available in a Slim 1.5" profile that provides over 500 LED lumens per foot, and a Wide 3" profile that provides an astonishing 800 LED lumens per foot. Also available as stand-alone Bath Bars.

## **General Listings**

Damp Rated Features: Certification: cETL Polished Color/Finish: Chrome (.01) Dark Sky Friendly: Ν

## **Available Finishes**

Available Finishes: Polished Chrome (.01)