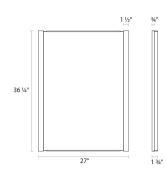

## **Dimensions**

Height: 36.25" Width: 27" 1.75" Extends: Minimum Extension: 1.75" 1.75" Maximum Extension: Slim Vertical Size: