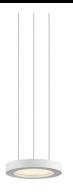

# Chromaglo Spectrum LED Pendant Spec Sheet

SKU: 2605.03 Learn more at:

https://sonnemanlight.com/chromaglo-spectrum-led-pendant

Description: Chromaglo Spectrum brings the excitement of variable color illumination with infinite opportunities to change the environment and alter the mood. Spectrum lets you control the lighting in a variety of ways with options and variability in direction, distribution, intensity, and color. Also available as a Pendant.

#### **Shade**

Shade 1 Material: Die-Cast Aluminum Shade 2 Material: Acrylic

#### **Available Finishes**

Available Finishes: Satin White (.03)