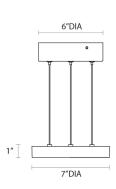

#### **Dimensions**

Height: 1"
Diameter: 7"
Canopy/Backplate/Base: 6"
Hanging Details: 6'

Adjustable Cord

Shape: Round