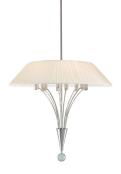

# Pendant Spec Sheet

SKU: 3195.35 Learn more at:

https://sonnemanlight.com/fontana-pendant

Description: SONNEMAN's Fontana is one of the brand's Contemporary Classics, which represent the evolutionary pre-technology stages of Modernism form Bauhaus to Mid-Century to Post Modernism. Contemporary Classics refer to an eclectic approach to developing modern design from historical and culturally diverse inspirational references.

#### **Dimensions**

Diameter: 24"
Canopy/Backplate/Base: 5"
Hanging Details: (3) 12", (1) 6"

#### **Shade**

Shade 1 Material: Silk
Mushroom
Pleat

## Available Finishes

Available Finishes: Polished Nickel (.35)