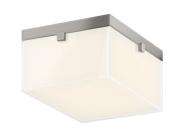

## Parallel LED Flush Mount Spec Sheet

SKU: 3867.13LED Learn more at:

https://sonnemanlight.com/parallel-led-flush-mount

Description: Also available as a Bath Bar.

Type #:

#### **Shade**

Shade 1 Material: Mitered Glass

## **Available Finishes**

Available Finishes: Polished Chrome (.01), Satin Nickel (.13)