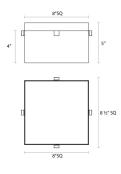

## **Dimensions**

Height: 5"
Width: 8.5"
Length: 8.5"
Size: 8"
Canopy/Backplate/Base Depth: 8
Canopy/Backplate/Base Height: 8