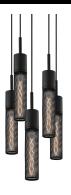

# Urban Edge Pendant Spec Sheet

SKU: 4941.97-5 Learn more at:

https://sonnemanlight.com/urban-edge-pendant

Description: Uptown sophistication with a Downtown edge allows the glow of this helix filament to radiate through the texture of black wire mesh. The grit of the hip urban edge is captured in the coolness of the Urban Edge™ pendants that can be used singularly or in infinite clusters. Also available as a Sconce and Panel Sconce.

#### **Available Finishes**

Available Finishes: Textured Black (.97)