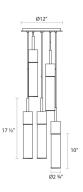

## **Dimensions**

Height: 17.5"
Diameter: 12"
Canopy/Backplate/Base: 12"
Hanging Details: 10' Adj.
Black Silk
Cord
Size: 5-Light