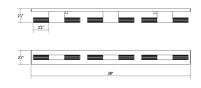

Project:

# Crystal Rods LED Bath Bar Spec Sheet

SKU: 3803.03C Learn more at: https://sonnemanlight.com/crystal-rods-led-bath-bar

Description: Aligned in pairs along a slender bar, these glass rodsin pristine frosted white or ribbed seeded crystalradiate LED illumination from both sides of their cylindrical centers. Complex in its repetitive cadence yet simple in its linear alignment, Crystal Rods bath bar brings bright illumination and decorative interest to its setting.

Yes

6

17

90

1

17

1500

1040

3000K

Driver

Remote

TRIAC/ELV

Integral LED

120VAC

Type #:





Licensed

required

4 LBS

Ribbed Seeded

Crystal

Ribbed

Seeded

Crystal

electrician

35" X 7" X 7"

## **Dimensions**

# **Electrical Specs**

Bulb(s) Included?: Bulb 1 Type: Bulb Quantity: Input Voltage: Wattage: Initial Lumens: **Delivered Lumens:** Color Temperature: CRI: Power Supply Type: Power Supply Quantity: Power Supply Location: Dimming Type: Bulb Max Wattage:

Installation

Installation:

# Shipping

Carton 1 L x W x H: Carton 1 Gross Weight:

#### Shade

Lens Type:

Shade Material:

## **Available Finishes**

Available Finishes: Polished Chrome w/Frosted White, Polished Chrome w/Ribbed Seeded Crystal, Satin White w/Frosted White, Satin White w/Ribbed Seeded Crystal

## **General Listings**

Color/Finish:

Damp Rated Satin White (.03)

Features: