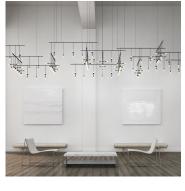

Description: Our preconfigured 4-Tier Gallery Matrix is available in Satin Black. This item follows our Gallery Matrix configuration. It utilizes 35pcs Etched Chiclet luminaires and 43pcs Etched Chiclet Cluster luminaires, and 18 power bars.

33"

55"

6"

242"

Type #:

## Dimensions

Height: Width: Length: Canopy/Backplate/Base: Hanging Details:

**Electrical Specs** 

Bulb(s) Included?: Bulb 1 Type:

Bulb Quantity: Input Voltage: Wattage: Initial Lumens: Color Temperature: CRI: Power Supply Type: Power Supply Quantity: Power Supply Location: Dimming Type: Yes Etched Chiclet 35 120VAC 2 18860 3000K 90 Transformer 2 Remote