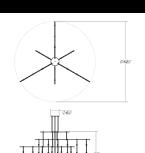

## **Dimensions**

Height: Diameter: Canopy/Backplate/Base: Hanging Details:

36" 61" 6.5" 6' Adj. Cords/Cable 2

Canopy/Backplate/Base Height: