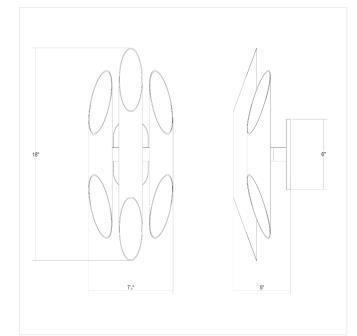

## Dimensions Height: Length:

#### Available Color Temperatures

Available Color Temperatures:

3000k

18" 7.25"