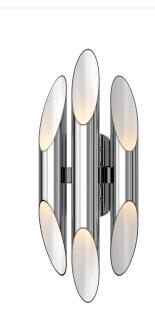

# Chimes Triple Sconce Spec Sheet

**SKU:** 2043.01

Unified and balanced, Chimes sconces and the complementary <u>chandelier</u> offer an elegant decorative rhythm of angular slashed LED-illuminated tubes composed to maximize the optical effects of metal finishes and light.

Chimes presents a dramatic, decorative metal rhythm that invokes classic midcentury interiors. This luxury statement piece can be scaled for residential, hospitality and commercial settings for an enduring modern presence.

#### Shade

| Shade Material:   | Acrylic         |
|-------------------|-----------------|
| Shade 1 Color:    | Polished Chrome |
| Shade 2 Color:    | N/A             |
| Shade 3 Material: | N/A             |
| Shade 3 Color:    | N/A             |

# **General Listings**

Features: Certification: Color/Finish: At NYDC, Damp Rated C-ETL-US Polished Chrome (.01)

## **Available Finishes**

Available Finishes:

Polished Chrome (.01), Satin Brass (.38)