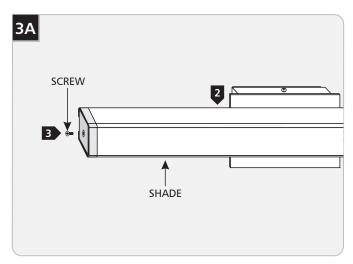

## **Install the Shade**

- 2 Carefully slide the shade onto the fixture base.
- Install the screws to the ends of the shade to hold the shade in place.