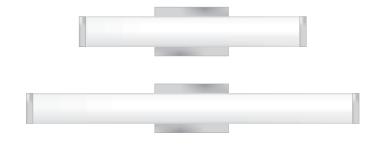

**BATH COLLECTION** 

These fixtures are intended to be installed utilizing NEC compliant junction boxes.

This product is suitable for damp locations.

This product is dimmable with a low-voltage electronic dimmer.

This product can be mounted vertically or horizontally.

**CAUTION:** Do not use chemical cleaning products on LEDs. To clean, wipe gently with a clean, dry cloth.