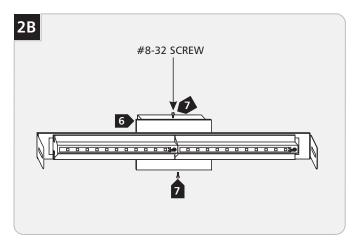

- 6 Place the fixture base onto the backplate and align the holes.
- **7** Replace and tighten the #8-32 screws.