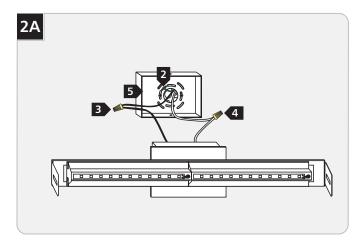

## **Connect the Power**

- 1 Turn the power to the electrical box off.
- 2 Make sure that the backplate is grounded in accordance with local electrical codes.
- Connect the black fixture wire(s) to the hot power line wire with a wire nut.
- Connect the white fixture wire(s) to the neutral power line wire with a wire nut.
- **5** Properly place all wires into the backplate.