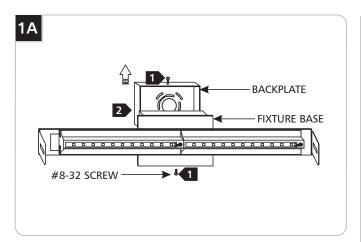

# Install the Backplate

- Remove the two #8-32 screws on the backplate with a Phillips head screwdriver.
- 2 Remove the backplate from the fixture base.

Mount the backplate to the electrical box with two long #8-32 screws.

- 6 Place the fixture base onto the backplate and align the holes.
- **7** Replace and tighten the #8-32 screws.