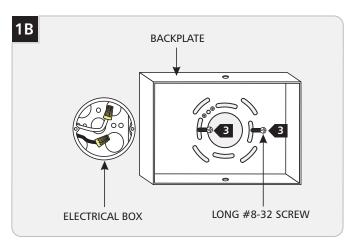

# Install the Backplate

- Remove the two #8-32 screws on the backplate with a Phillips head screwdriver.
- 2 Remove the backplate from the fixture base.

Mount the backplate to the electrical box with two long #8-32 screws.