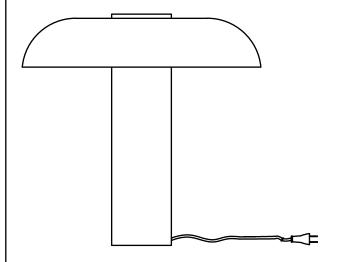

# LOUVER MEDIUM TABLE

SLTB26627

## **INSTRUCTIONS**

- 1. Unscrew the screw collar and the cap nut using the tool (included).
- 2. Slide the diffuser and diffuser cap onto the fixture base.
- 3. Reinstall the screw collar and the cap nut, using the tool to tighten the cap nut.
- 4. Optional: Place the shade onto the fixture, aligning the hole with the screw collar.
- 5. Install the cap by screwing it onto the screw collar.
- 6. Plug in the lamp.
- 7. Use the switch to turn the fixture on or off, and to change dimming levels.