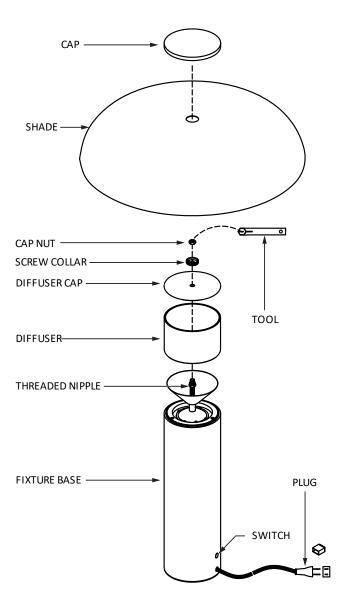

## **INSTRUCTIONS**

- 1. Unscrew the screw collar and the cap nut using the tool (included).
- 2. Slide the diffuser and diffuser cap onto the fixture base.
- 3. Reinstall the screw collar and the cap nut, using the tool to tighten the cap nut.
- 4. Optional: Place the shade onto the fixture, aligning the hole with the screw collar.
- 5. Install the cap by screwing it onto the screw collar.
- 6. Plug in the lamp.
- 7. Use the switch to turn the fixture on or off, and to change dimming levels.