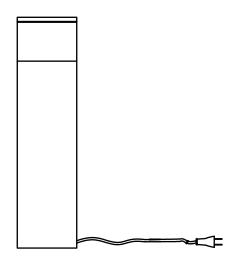

# LOUVER MEDIUM TABLE

SLTB26627

## **INSTRUCTIONS**

- 1. Unscrew the screw collar and the cap nut using the tool (included).
- 2. Slide the diffuser and diffuser cap onto the fixture base.
- 3. Reinstall the screw collar and the cap nut, using the tool to tighten the cap nut.
- 4. Optional: Place the shade onto the fixture, aligning the hole with the screw collar.
- 5. Install the cap by screwing it onto the screw collar.
- 6. Plug in the lamp.
- 7. Use the switch to turn the fixture on or off, and to change dimming levels.