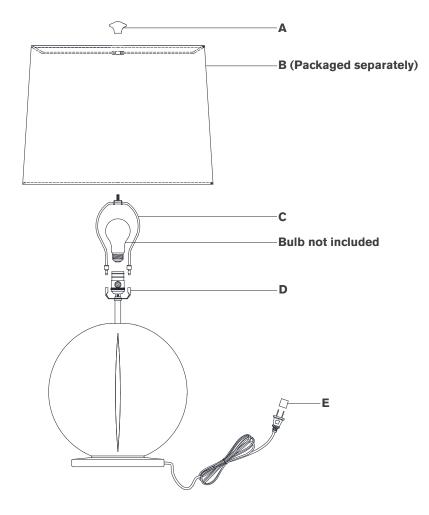

## Scissors

- 1. Carefully remove all parts from the box. Place on a clean, soft surface.
- 2. Install harp **(C)** by squeezing together and inserting into the top of saddle **(D)**.
- 3. Remove finial (A) from harp (C).
- 4. Remove shade **(B)** from packaging and install to harp **(C)** using finial **(A)**.

**NOTE:** If shade has additional packaging, carefully cut off from interior of shade to avoid damages.

- 5. Install light bulb into the socket.
- 6. Remove protective cover (E) from plug.
- 7. Plug into electrical outlet and test the fixture.