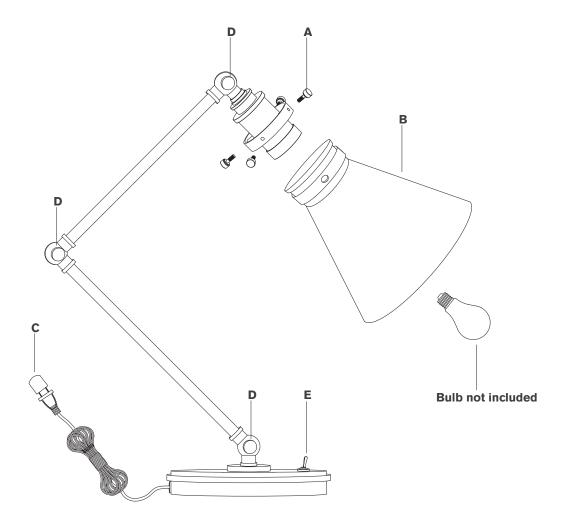

- 1. Carefully remove all parts from the box. Place on a clean, soft surface.
- Install shade (B) to fixture and secure with screws (A).
  NOTE: Do not over-tighten otherwise glass could become damaged.
- 3. To adjust the fixture loosen the adjustment knobs **(D)**, adjust to desired position, then tighten knobs **(D)**.
- 4. Install light bulb into the socket.
- 5. Remove protective cover (C) from plug.
- 6. Plug into electrical outlet and test fixture.

**NOTE:** Use switch **(E)** on base to operate lamp.

**Care Instructions:** Clean only with a soft dry cloth or feather duster. Do not use abrasive or chemical agents.