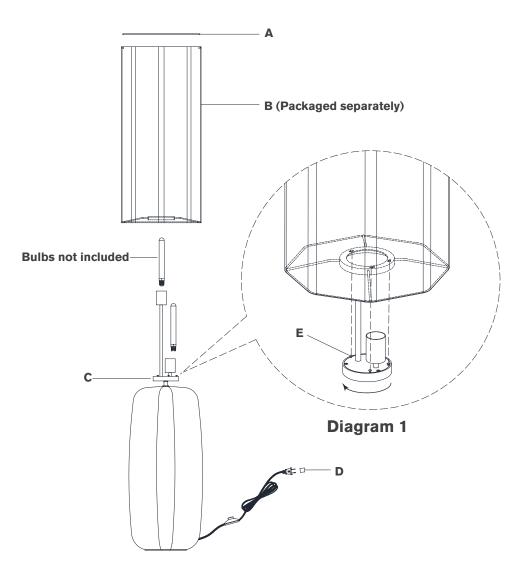

#### Scissors

- 1. Carefully remove all parts from the box. Place on a clean, soft surface.
- 2. Install light bulbs into sockets.
- 3. Remove shade **(B)** from packaging, then align holes on shade ring with screws **(E)** on fixture body **(C)** and turn clockwise until locked in place. See diagram 1.

**NOTE:** If shade has additional packaging, carefully cut off from interior of shade to avoid damages.

- 4. Place diffuser (A) on the top of shade (B).
- 5. Remove protective plug cover (D) from the plug.
- 6. Plug into electrical outlet and test the fixture.