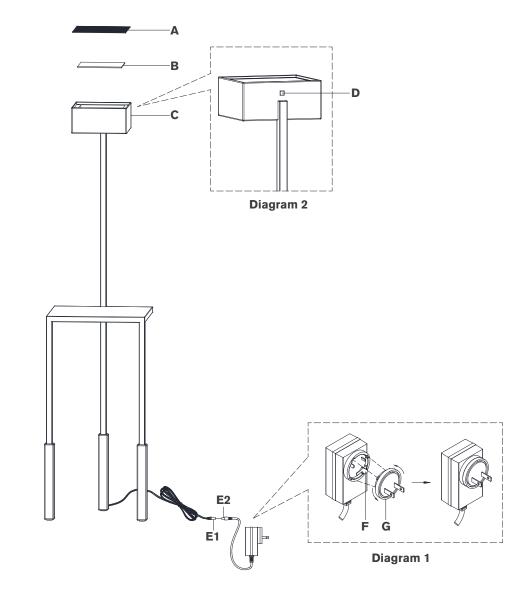

- 1. Carefully remove all parts from the box. Place on a clean, soft surface.
- 2. Place glass diffuser **(B)** and metal diffuser **(A)** on the top of light head **(C)**.
- 3. Connect quick connector (E1 & E2) together.
- Install plug (G) to adapter (F) as shown in diagram 1.
  Note: CE, SAA & UK plug adapters included.
- Plug into electrical outlet and test the fixture.
  Dimmer switch operation: Touch dimmer (D) to adjust between low, medium, high and off settings. See diagram 2.