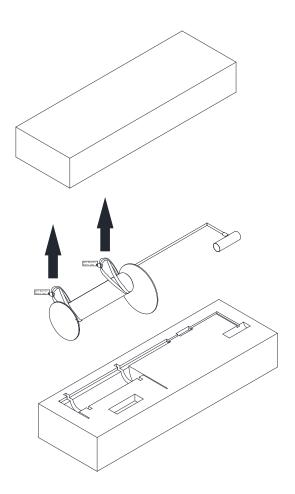

- 1. Open box and remove top layer of packaging.
- 2. Carefully lift body by fabric handles while supporting other end of body until clear of packaging. Place upright on a clean, soft surface.