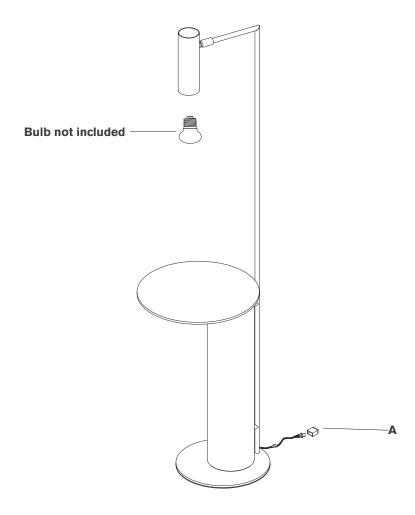

- 1. Carefully remove all parts from the box. Place on a clean, soft surface.
- 2. Install bulb into the socket.
- 3. Remove protective cover (A) from the plug.
- 4. Plug into electrical outlet and test the fixture.