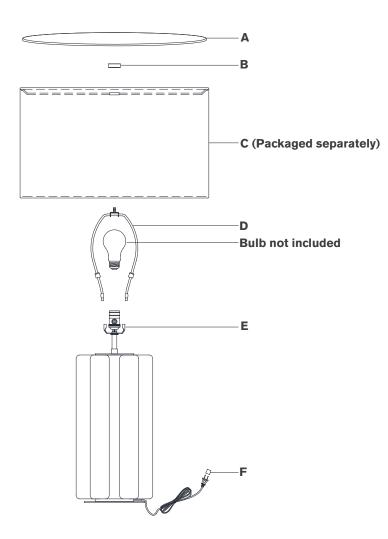

#### Scissors

- 1. Carefully remove all parts from the box. Place on a clean, soft surface.
- 2. Install harp **(D)** by squeezing together and inserting into the top of saddle **(E)**.
- 3. Remove finial (B) from harp (D).
- 4. Remove shade **(C)** from packaging and install to harp **(D)** using finial **(B)**.

**NOTE:** If shade has additional packaging, carefully cut off from interior of shade to avoid damages.

- 5. Install light bulb into the socket.
- 6. Place diffuser (A) on the top of shade (C).
- 7. Remove protective cover (F) from plug.
- 8. Plug into electrical outlet and test the fixture.