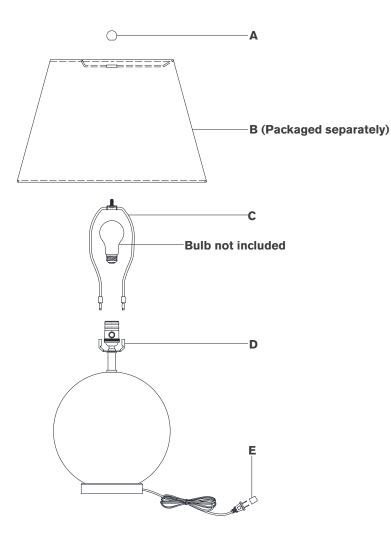

#### Scissors

- 1. Carefully remove all parts from the box. Place on a clean, soft surface.
- 2. Install the harp **(C)** by squeezing together and inserting into the top of saddle **(D)**.
- 3. Remove finial (A) from harp (C).
- 4. Remove shade **(B)** from packaging and install to harp **(C)** using finial **(A)**.

**NOTE:** If shade has additional packaging, carefully cut off from interior of shade to avoid damages.

- 5. Install light bulb into the socket.
- 6. Remove protective cover (E) from plug.
- 7. Plug into electrical outlet and test the fixture.