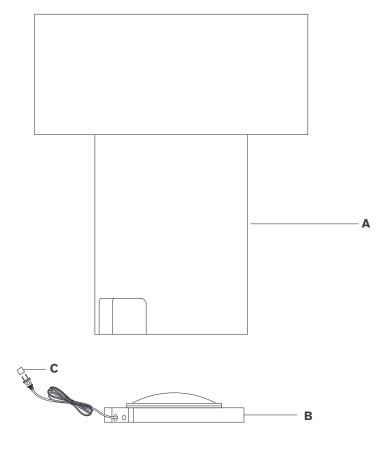

- 1. Carefully remove all parts from the box. Place on a clean, soft surface.
- 2. Place alabaster shade (A) to fixture base (B).
- 3. Remove protective cover **(C)** from plug.
- 4. Plug into electrical outlet and test the fixture.