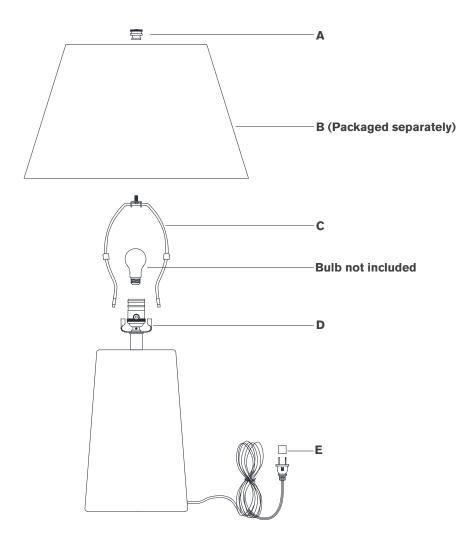

### Scissors

- 1. Carefully remove all parts from the box. Place on a clean, soft surface.
- 2. Install harp **(C)** by squeezing together and inserting into top of saddle **(D)**.
- 3. Remove finial (A) from harp (C).
- 4. Remove shade **(B)** from packaging and install to harp **(C)** using finial **(A)**.

**NOTE:** If shade has additional packaging, carefully cut off from interior of shade to avoid damages.

- 5. Install light bulb into the socket.
- 6. Remove protective cover (E) from the plug.
- 7. Plug into electrical outlet and test the fixture.