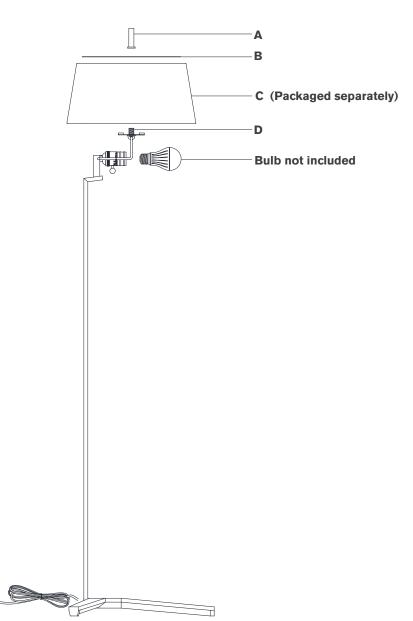

#### TOOLS REQUIRED (NOT INCLUDED):

Scissors

- 1. Carefully remove all parts from the box. Place on a clean, soft surface.
- 2. Remove finial **(A)** from threaded nipple **(D)**.
- Remove shade (C) and diffuser (B) from packaging and install to threaded nipple (D) using finial (A).
  NOTE: If shade has additional packaging, carefully cut off from interior of shade to avoid damages.
- 4. Install light bulbs into the sockets.
- 5. Remove protective cover **(E)** from plug.
- 6. Plug into electrical outlet and test fixture.