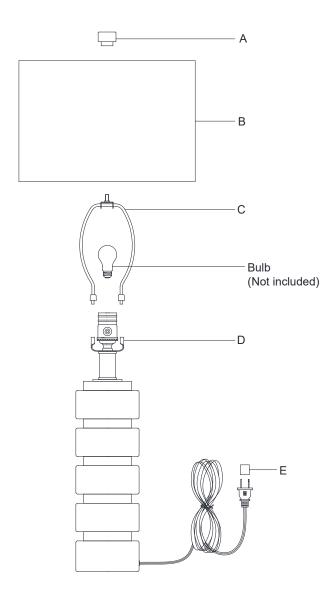

- 1. Carefully remove all parts from the box.
- 2. Install harp (C) onto the saddle (D).
- 3. Place shade (B) to the harp (C) and secure with finial (A).
- 4. Insert bulb (not included) into the socket.
- 5. Remove protective plug cover (E) from the plug.
- 6. Plug into a proper electrical outlet and test the fixture.
- 7. Installation is complete.