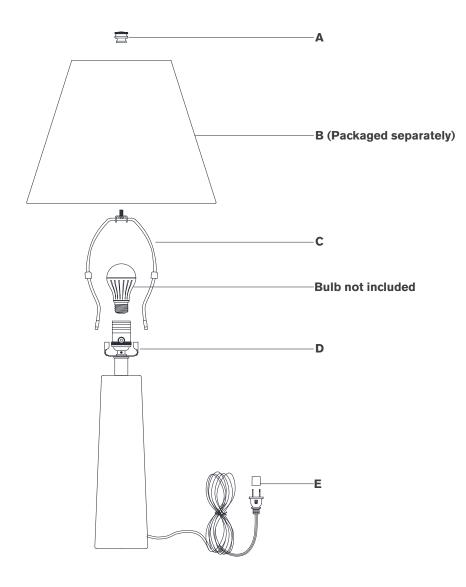

### Scissors

- 1. Carefully remove all parts from the box. Place on a clean, soft surface.
- 2. Install harp **(C)** by squeezing together and inserting into top of saddle **(D)**.
- 3. Remove finial (A) from harp (C).
- 4. Remove shade **(B)** from packaging and install to harp **(C)** using finial **(A)**.

**NOTE:** If shade has additional packaging, carefully cut off from interior of shade to avoid damages.

- 5. Install light bulb into the socket.
- 6. Remove protective cover (E) from the plug.
- 7. Plug into electrical outlet and test the fixture.