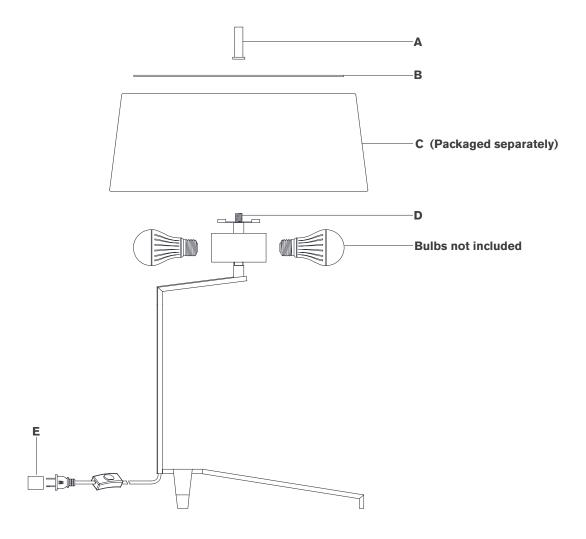

#### Scissors

- 1. Carefully remove all parts from the box. Place on a clean, soft surface.
- 2. Remove finial (A) from threaded nipple (D).
- 3. Remove shade **(C)** and diffuser **(B)** from packaging and install to threaded nipple **(D)** using finial **(A)**.

**NOTE:** If shade has additional packaging, carefully cut off from interior of shade to avoid damages.

- 4. Install light bulbs into the sockets.
- 5. Remove protective cover (E) from plug.
- 6. Plug into electrical outlet and test fixture.