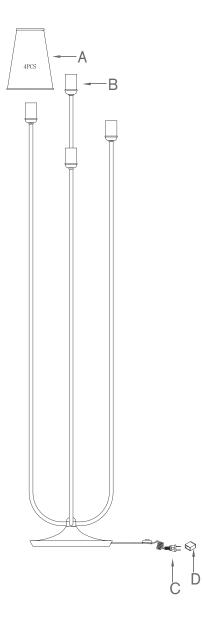

## ITEM MAY NOT BE RETURNED ONCE IT HAS BEEN INSTALLED.

- 1. Carefully remove all parts from the carton.
- 2. Insert light bulbs (not included) Type B, maximum 40 watt into sockets.
- Carefully slide the metal sleeve of bottom openging of shade (A) over the light bulbs and attach them onto the socket covers (B).
- 4. Remove plastic cover (D) from electrical plug (C).
- 5. Plug lamp into wall outlet.